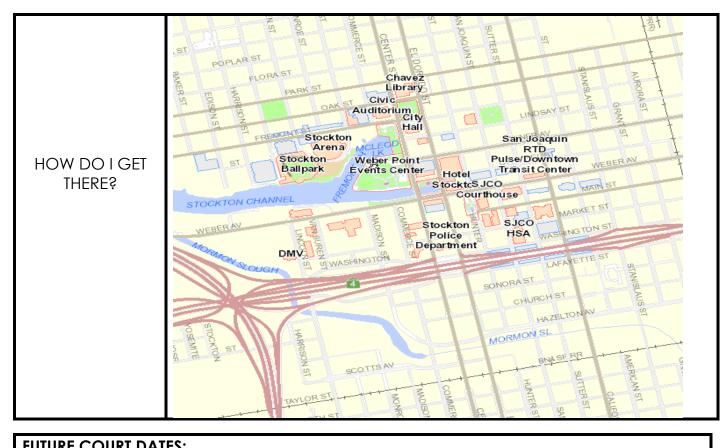

|  |  |  |
| WHAT TO EXPECT<br>AND<br>BRING WITH<br>YOU? | <ul> <li>When you arrive you will need to sign in or register at the window for a workshop. Have a seat and wait for your name to be called. Clinic staff will discuss the issues you need help with, help you to understand the court system, and provide instructions on completing the necessary forms. You must bring a copy of all court documents relating to your case organized by date.</li> <li>Do not bring children to the Clinic. Often times the issues that will be discussed are not appropriate for children to hear.</li> <li>Please note that the Pro Per Clinic does not provide legal advice and will not represent you in court. The Clinic is available to both parties.</li> </ul> |  |  |  |



| FUTURE COURT DATES: |            |             |  |
|---------------------|------------|-------------|--|
| DATE/TIME           | DEPARTMENT | CASE NUMBER |  |
|                     |            |             |  |
|                     |            |             |  |
|                     |            |             |  |
| UPCOMING APPOINTME  | NTS:       |             |  |

AGENCY/PROGRAM

DATE/TIME

NOTES: